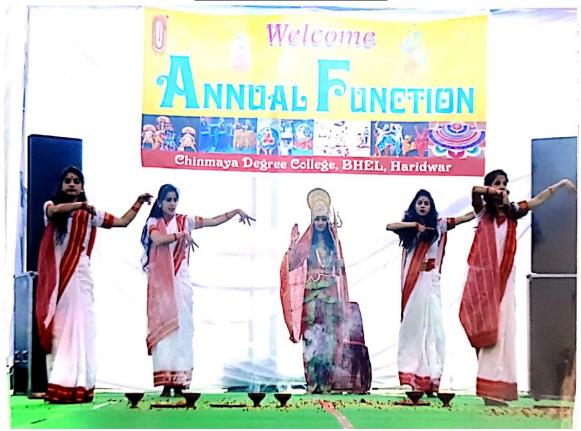

#### CHINMAYA DEGREE COLLEGE BHEL, HARIDWAR



**5.3 Student Participation and Activities** 

**5.3.2.1** Average number of sports and cultural programs in which students of the Institution participated during last five years (organised by the institution/other institutions)

### **Documents Attached**

| Sr. | Document Name                            |
|-----|------------------------------------------|
| No. |                                          |
| 1.  | Cultural and Sport Activity and Pictures |



## **Drawing Competition**







# **Rangoli Competition**

















**Mehndi Competition** 







### **Skit Play Activity**













**Street Play** 











# **Cultural Dance**













nor a company of the strength of the strength



egr





#### **Indoor Game Facilities**











#### **Outdoor Games Facilities**



























**Yoga Facilities** 













### **Open Gym Facilities for Students**